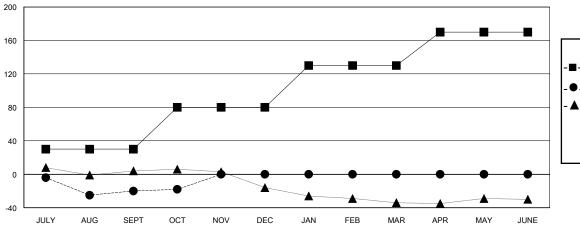

## District 2 A1

GMT: LOCATION TEXAS GMT CA

| Clubs                 |               |           |               | Members               |                       |                         |                                                    |
|-----------------------|---------------|-----------|---------------|-----------------------|-----------------------|-------------------------|----------------------------------------------------|
| RESULTS FOR 2023-2024 |               |           |               | RESULTS FOR 2023-2024 |                       |                         |                                                    |
| QUARTER               | NEW CLUB GOAL | NEW CLUBS | DROPPED CLUBS | QUARTER MEMB          | ER GROWTH NET<br>GOAL | MEMBER GROWTH<br>ACTUAL | DROPPED<br>MEMBERS ACTUAL<br>(including transfers) |
| JULY/AUG/SEPT         | 0             | 0         | 0             | JULY/AUG/SEPT         | 30                    | 39                      | 55                                                 |
| OCT/NOV/DEC           | 0             | 0         | 0             | OCT/NOV/DEC           | 50                    | 4                       | 2                                                  |
| JAN/FEB/MAR           | 1             | 0         | 0             | JAN/FEB/MAR           | 50                    | 0                       | 0                                                  |
| APR/MAY/JUNE          | 1             | 0         | 0             | APR/MAY/JUNE          | 40                    | 0                       | 0                                                  |

## GOALS AND ACTUAL MEMBERS CUMULATIVE

| - | <b>MEMBER</b> | <b>GROWTH</b> | NET | GOAL |
|---|---------------|---------------|-----|------|
|   |               |               |     |      |

Results as of: 10/31/2023