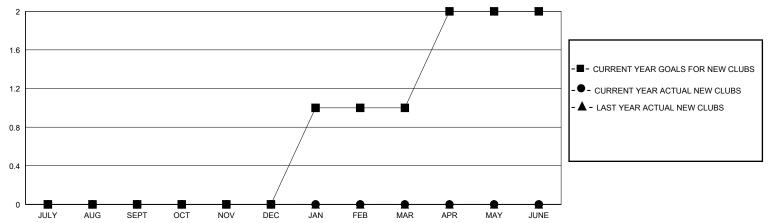

## District 2 A1

GMT: LOCATION TEXAS GMT CA

| Clubs                 |               |           |               | Members               |                       |                         |                                                    |
|-----------------------|---------------|-----------|---------------|-----------------------|-----------------------|-------------------------|----------------------------------------------------|
| RESULTS FOR 2023-2024 |               |           |               | RESULTS FOR 2023-2024 |                       |                         |                                                    |
| QUARTER               | NEW CLUB GOAL | NEW CLUBS | DROPPED CLUBS | QUARTER MEMB          | ER GROWTH NET<br>GOAL | MEMBER GROWTH<br>ACTUAL | DROPPED<br>MEMBERS ACTUAL<br>(including transfers) |
| JULY/AUG/SEPT         | 0             | 0         | 0             | JULY/AUG/SEPT         | 30                    | 39                      | 55                                                 |
| OCT/NOV/DEC           | 0             | 0         | 0             | OCT/NOV/DEC           | 50                    | 4                       | 2                                                  |
| JAN/FEB/MAR           | 1             | 0         | 0             | JAN/FEB/MAR           | 50                    | 0                       | 0                                                  |
| APR/MAY/JUNE          | 1             | 0         | 0             | APR/MAY/JUNE          | 40                    | 0                       | 0                                                  |

## GOALS AND ACTUAL NEW CLUBS CUMULATIVE